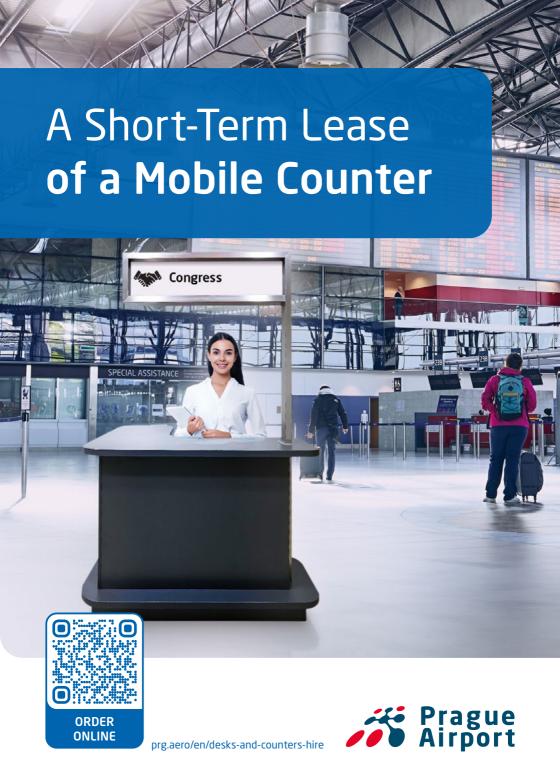

## A SHORT-TERM LEASE OF A MOBILE COUNTER

- A mobile counter (hereinafter "MC") may be leased only for the purpose of welcoming passengers and providing information to those who arrive in the Czech Republic as participants for a specific event, such as conferences, a sports, social or other event.
- Upon receiving an order, the MC is prepared in a specific location in the arrival hall of Terminal 1 or Terminal 2. It is not permitted to modify or move it in any form!
- The Order Form is located on the website of Prague Airport www.prg.aero/en/desks-and-counters-hire.
- The MC includes one chair. More than one chair is not permitted.
- One roll-up with a maximum width of 105 cm can be placed next to the MC.

- The Tenant may place their logo only in the upper portion of the MC in the location designated for such purposes. The logo must be placed on a metal surface with the following dimensions: 91.5 x 21.5 cm (attached with the help of magnets or it can be prepared on a magnetic film).
- No logo may be glued to or installed onto any part of the MC. In case of any breach of this rule, a contractual fine of CZK 5,000 will be imposed.