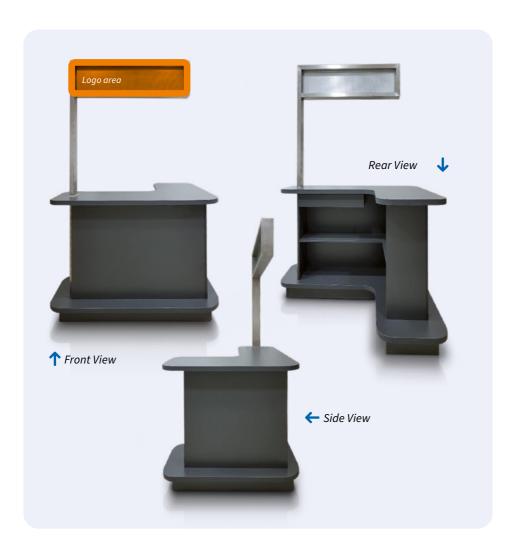

- The Tenant may place their logo only in the upper portion of the MC in the location designated for such purposes. The logo must be placed on a metal surface with the following dimensions: 91.5 x 21.5 cm (attached with the help of magnets or it can be prepared on a magnetic film).
- No logo may be glued to or installed onto any part of the MC. In case of any breach of this rule, a contractual fine of CZK 5,000 will be imposed.