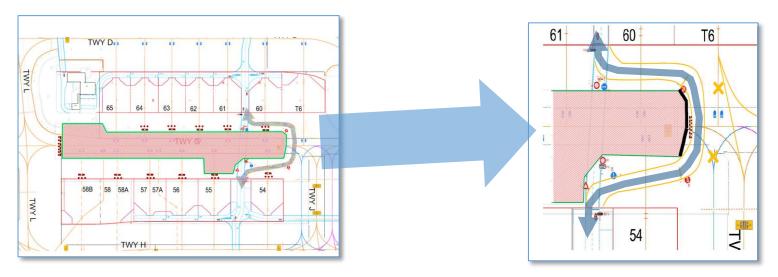

## Změny v provozu během rekonstrukce TWY G 23.3.-12.6.2015

TWY G v úseku mezi TWY J a TWY L bude 23.3.-12.6.uzavřena z důvodu rekonstrukce.

Spolu s tím budou provedeny tyto změny:

Přilehlá stání budou používána pouze v režimu nose-in. To znamená, že příjezd a powerback/pushback letadel bude veden napříč obslužnou komunikací.

Komunikace mezi OP C3 a OP C4 bude přeložena; objízdná trasa se přiblíží k TWY J.

- Během vytlačování nebo power-backu letadel z OP C3 a OP C4 musí handlingová společnost zajistit zastavení provozu na obslužné komunikaci.
- Při pohybu po obslužné komunikaci sledujte pozorně provoz na přilehlé TWY a odbavovacích stáních.
- Jízda mimo hranice přeložené obslužné komunikace je přísně zakázána.