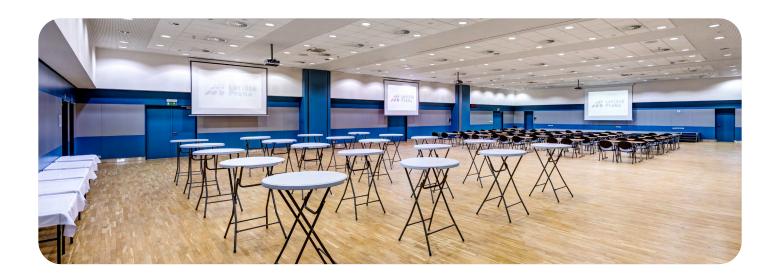

Using sliding panels, the hall can be divided in three units (sliding panels are not soundproof).

- Each unit has its own entrance.
- There is a stage in one unit.
- There is a corridor behind the Hall which can be used for catering or as a cloak room.
- Hall maximum capacity per specific seating order is as follows: "theatre" supports 240 seats, while "classroom" offers 120 seats.
- Inventory consists of 240 upholstered chairs, 60 tables (140cm x 46cm), 51 bistro tables, 19 buffet tables, 5 coat racks including hangers, and a lectern.