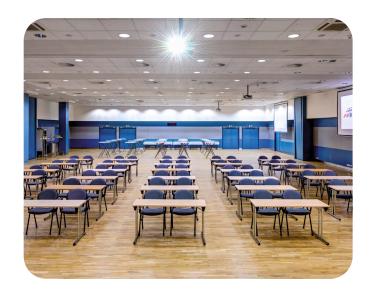

Using sliding panels, the hall can be divided in three units (sliding panels are not soundproof).

- Each unit has its own entrance.
- There is a stage in one unit.
- There is a corridor behind the Hall which can be used for catering or as a cloak room.
- Hall maximum capacity per specific seating order is as follows: "theatre" supports 240 seats, while "classroom" offers 120 seats.
- Inventory consists of 240 upholstered chairs, 60 tables (140cm x 46cm), 51 bistro tables, 19 buffet tables, 5 coat racks including hangers, and a lectern.