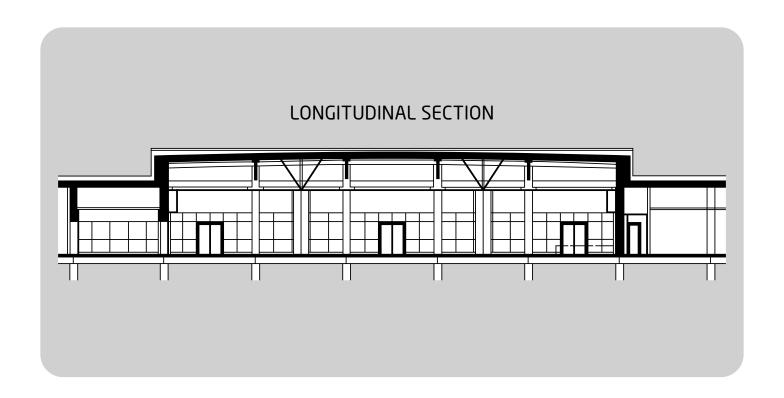

Using sliding panels, the hall can be divided in three units (sliding panels are not soundproof).

- Each unit has its own entrance.
- There is a stage in one unit.
- There is a corridor behind the Hall which can be used for catering or as a cloak room.
- Hall maximum capacity per specific seating order is as follows: "theatre" supports 240 seats, while "classroom" offers 120 seats.
- Inventory consists of 240 upholstered chairs, 60 tables (140cm x 46cm), 51 bistro tables, 19 buffet tables, 5 coat racks including hangers, and a lectern.

### Division of the hall using sliding panels:

- The front section of the Hall, which includes the stage, has an area of approx. 169m<sup>2</sup>.
- The middle section of the Hall has an area of approx. 213m<sup>2</sup>.
- The rear section of the Hall has an area of approx. 174m<sup>2</sup>.

| Stage Dimensions |       |
|------------------|-------|
| Height           | 61cm  |
| Width            | 960cm |
| Depth            | 409cm |

| Hall Height    |       |
|----------------|-------|
| From the Floor | 418cm |
| From the Stage | 357cm |