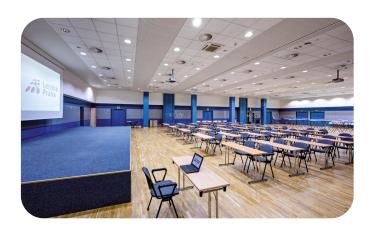

Using sliding panels, the hall can be divided in three units (sliding panels are not soundproof).

- Each unit has its own entrance.
- There is a stage in one unit.
- There is a corridor behind the Hall which can be used for catering or as a cloak room.
- Hall maximum capacity per specific seating order is as follows: "theatre" supports 240 seats, while "classroom" offers 120 seats.
- Inventory consists of 240 upholstered chairs, 60 tables (140cm x 46cm), 51 bistro tables, 19 buffet tables, 5 coat racks including hangers, and a lectern.