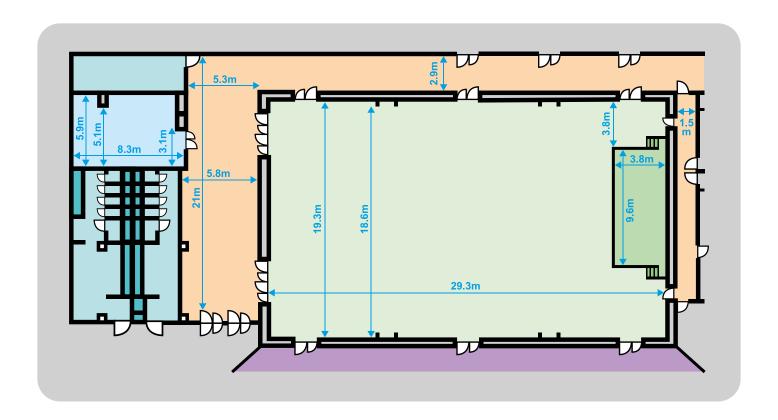

| Area                         |                   |
|------------------------------|-------------------|
| Congress Hall                | 566m <sup>2</sup> |
| Terrace in front of the Hall | 490m²             |
| Corridor behind the Hall     | 132m²             |

### Division of the hall using sliding panels:

- The front section of the Hall, which includes the stage, has an area of approx. 169m<sup>2</sup>.
- The middle section of the Hall has an area of approx. 213m<sup>2</sup>.
- The rear section of the Hall has an area of approx. 174m<sup>2</sup>.

| Stage Dimensions |       |
|------------------|-------|
| Height           | 61cm  |
| Width            | 960cm |
| Depth            | 409cm |

| Hall Height    |       |
|----------------|-------|
| From the Floor | 418cm |
| From the Stage | 357cm |