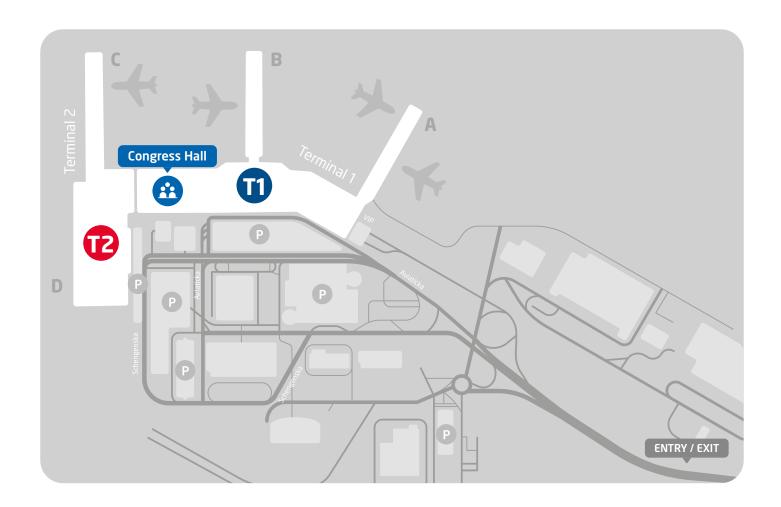

# Prague Airport Congress Hall Suitable for Hosting:

- Conferences
- Congresses
- Training Sessions
- Seminars
- Lectures
- Symposia

- The Congress Hall is located in the airport public area on the upper floor of the Terminal 1 and 2 connecting corridor.
- It is accessible from the public area, either via Terminal 2 Departure Hall or via the connecting corridor, alternatively by lift from Terminal 2.
- Hotels located in its vicinity:
  - Courtyard Marriott Hotel opposite Terminal 1
  - Holiday Inn Hotel approximately 800m from Terminal 1
  - Ramada Hotel close to Terminal 3