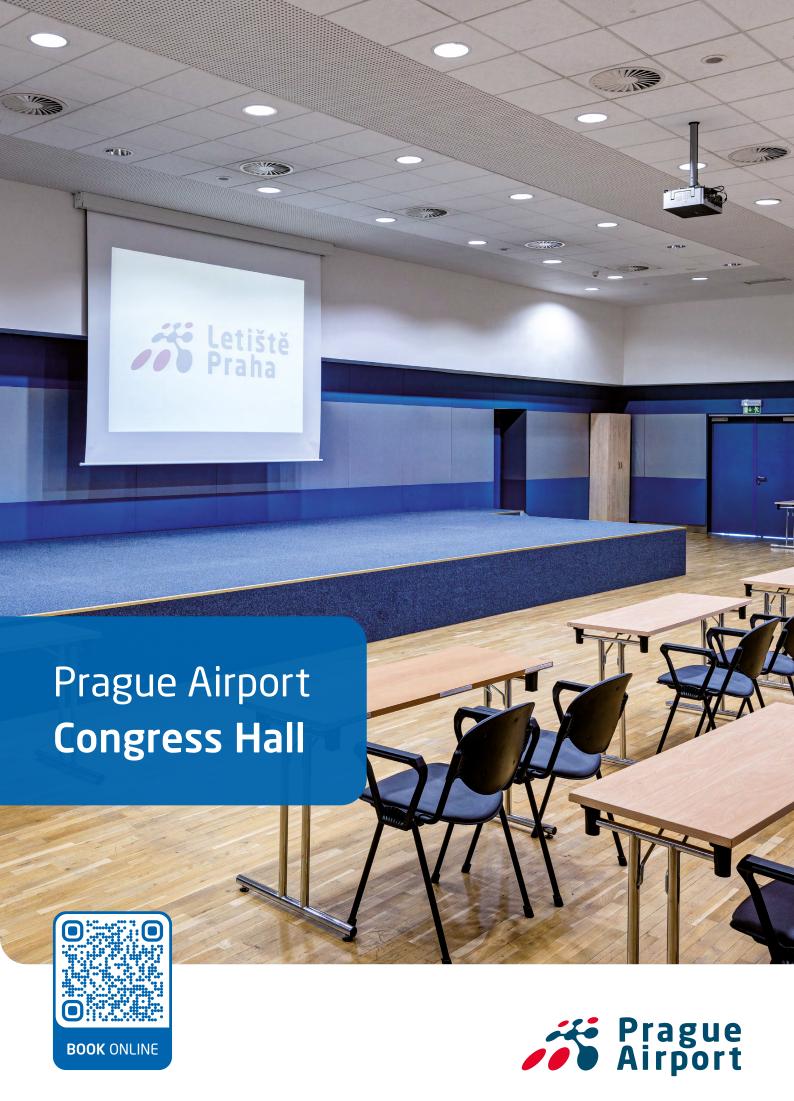

# Prague Airport Congress Hall Suitable for Hosting:

- Conferences
- Congresses
- Training Sessions
- Seminars
- Lectures
- Symposia

- The Congress Hall is located in the airport public area on the upper floor of the Terminal 1 and 2 connecting corridor.
- It is accessible from the public area, either via Terminal 2 Departure Hall or via the connecting corridor, alternatively by lift from Terminal 2.
- Hotels located in its vicinity:
  - Courtyard Marriott Hotel opposite Terminal 1
  - Holiday Inn Hotel approximately 800m from Terminal 1
  - Ramada Hotel close to Terminal 3