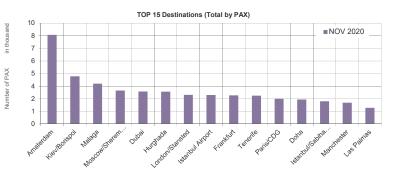

## DESTINATIONS

## TOP 15 DESTINATIONS (Total by PAX)

| Destination          | NOV 2020 |
|----------------------|----------|
| Amsterdam            | 8,486    |
| Kiev/Borispol        | 4,544    |
| Malaga               | 3,851    |
| Moscow/Sheremetyevo  | 3,190    |
| Dubai                | 3,085    |
| Hurghada             | 3,075    |
| London/Stansted      | 2,777    |
| Istanbul Airport     | 2,761    |
| Frankfurt            | 2,736    |
| Tenerife             | 2,706    |
| Paris/CDG            | 2,406    |
| Doha                 | 2,330    |
| Istanbul/Sabiha Gokc | 2,168    |
| Manchester           | 2,035    |
| Las Palmas           | 1,539    |
|                      |          |