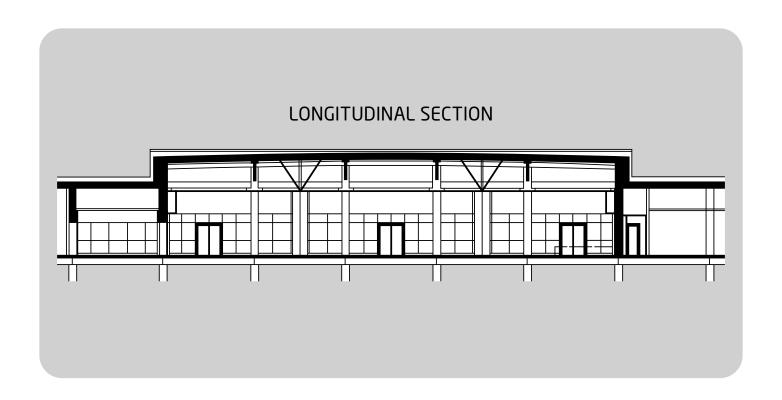

Using sliding panels, the hall can be divided in three units (sliding panels are not soundproof).

- Each unit has its own entrance.
- There is a stage in one unit.
- There is a corridor behind the Hall which can be used for catering or as a cloak room.
- Hall maximum capacity per specific seating order is as follows: "theatre" supports 240 seats, while "classroom" offers 120 seats.
- Inventory consists of 240 upholstered chairs, 60 tables (140cm x 46cm), 51 bistro tables, 19 buffet tables, 5 coat racks including hangers, and a lectern.

### Division of the hall using sliding panels:

- The front section of the Hall, which includes the stage, has an area of approx. 169m<sup>2</sup>.
- The middle section of the Hall has an area of approx. 213m<sup>2</sup>.
- The rear section of the Hall has an area of approx. 174m<sup>2</sup>.

| Stage Dimensions |       |
|------------------|-------|
| Height           | 61cm  |
| Width            | 960cm |
| Depth            | 409cm |

| Hall Height    |       |
|----------------|-------|
| From the Floor | 418cm |
| From the Stage | 357cm |