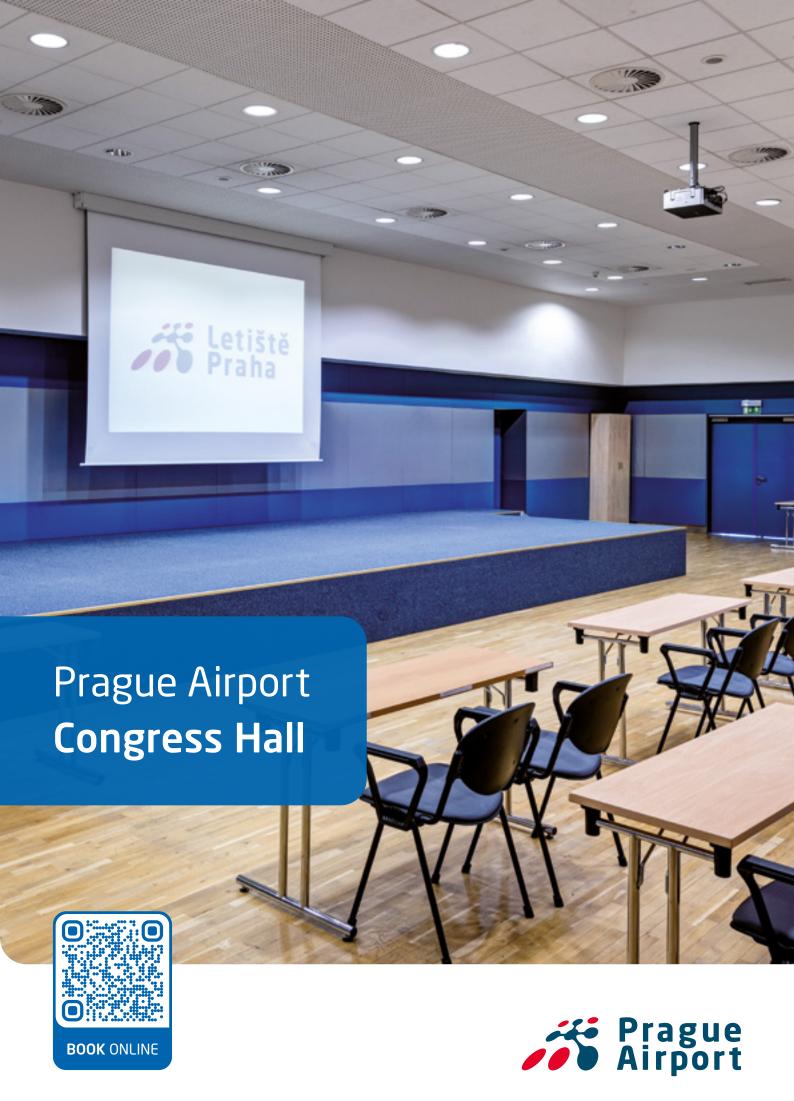

# Prague Airport Congress Hall Suitable for Hosting:

- Conferences
- Congresses
- Training Sessions
- Seminars
- Lectures
- Symposia

- The Congress Hall is located in the airport public area on the upper floor of the Terminal 1 and 2 connecting corridor.
- It is accessible from the public area, either via Terminal 2 Departure Hall or via the connecting corridor, alternatively by lift from Terminal 2.
- Hotels located in its vicinity:
  - Courtyard Marriott Hotel opposite Terminal 1
  - Holiday Inn Hotel approximately 800m from Terminal 1
  - Ramada Hotel close to Terminal 3