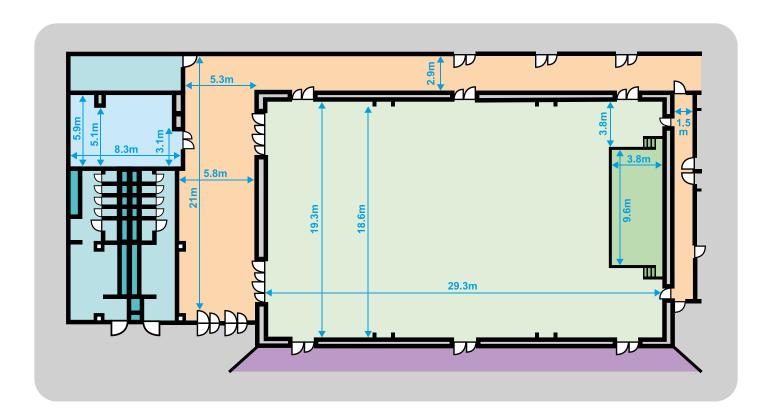

| Area                         |                   |
|------------------------------|-------------------|
| Congress Hall                | 566m <sup>2</sup> |
| Terrace in front of the Hall | 490m²             |
| Corridor behind the Hall     | 132m²             |

### Division of the hall using sliding panels:

- The front section of the Hall, which includes the stage, has an area of approx. 169m<sup>2</sup>.
- The middle section of the Hall has an area of approx. 213m<sup>2</sup>.
- The rear section of the Hall has an area of approx. 174m<sup>2</sup>.

| Stage Dimensions |       |
|------------------|-------|
| Height           | 61cm  |
| Width            | 960cm |
| Depth            | 409cm |

| Hall Height    |       |
|----------------|-------|
| From the Floor | 418cm |
| From the Stage | 357cm |